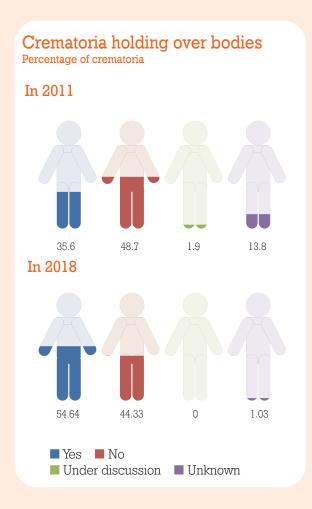

Once again the Society has surveyed all the crematoria in the UK to obtain the latest information about fees, and to learn more about existing practices and facilities.

The latest situation is compared with the situation as it was in 2007, and for comparative purposes, where a subject was not covered in 2007 the earliest date for which information is available is shown.

The Society is extremely grateful for the information provided by crematoria and hopes it will be of interest in providing a picture of a continuing evolving cremation movement.

However, where no returns have been received the answers to the questions must be regarded as 'unknown' for the purposes of these stats, and this will have caused some anomalies in the graphs when comparing them with those of previous years.