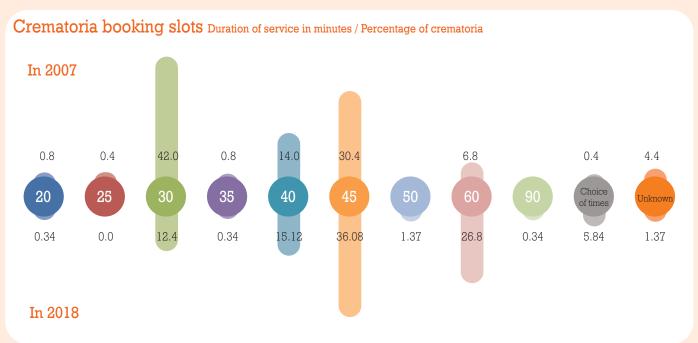

Once again the Society has surveyed all the crematoria in the UK to obtain the latest information about fees, and to learn more about existing practices and facilities.

The latest situation is compared with the situation as it was in 2007, and for comparative purposes, where a subject was not covered in 2007 the earliest date for which information is available is shown.

The Society is extremely grateful for the information provided by crematoria and hopes it will be of interest in providing a picture of a continuing evolving cremation movement.

However, where no returns have been received the answers to the questions must be regarded as 'unknown' for the purposes of these stats, and this will have caused some anomalies in the graphs when comparing them with those of previous years.















Pharos

13 Winter 2018