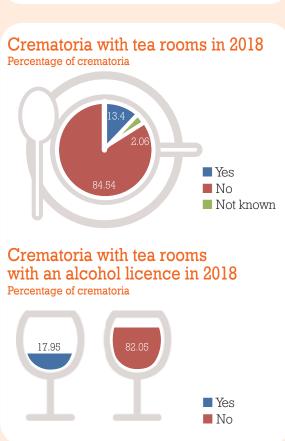

Once again the Society has surveyed all the crematoria in the UK to obtain the latest information about fees, and to learn more about existing practices and facilities.

The latest situation is compared with the situation as it was in 2007, and for comparative purposes, where a subject was not covered in 2007 the earliest date for which information is available is shown.

The Society is extremely grateful for the information provided by crematoria and hopes it will be of interest in providing a picture of a continuing evolving cremation movement.

However, where no returns have been received the answers to the questions must be regarded as 'unknown' for the purposes of these stats, and this will have caused some anomalies in the graphs when comparing them with those of previous years.