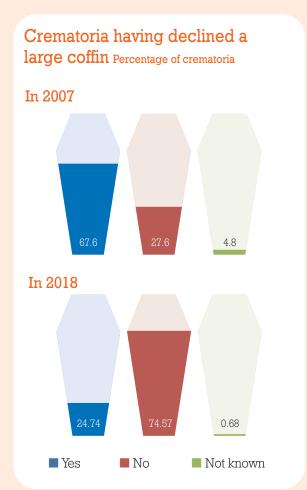

e again the Society has surveyed all the crematoria in the UK to obtain the latest information about fees, and to learn more about existing practices and facilities.

The latest situation is compared with the situation as it was in 2007, and for comparative purposes, where a subject was not covered in 2007 the earliest date for which information is available is shown.

The Society is extremely grateful for the information provided by crematoria and hopes it will be of interest in providing a picture of a continuing evolving cremation movement.

However, where no returns have been received the answers to the questions must be regarded as 'unknown' for the purposes of these stats, and this will have caused some anomalies in the graphs when comparing them with those of previous years.















Pharos

13 Winter 2018