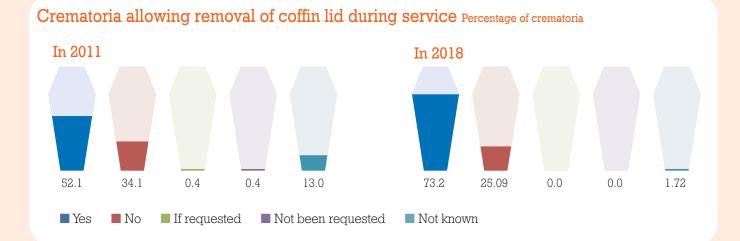

nce again the Society has surveyed all the crematoria in the UK to obtain the latest information about fees, and to learn more about existing practices and facilities.

The latest situation is compared with the situation as it was in 2007, and for comparative purposes, where a subject was not covered in 2007 the earliest date for which information is available is shown.

The Society is extremely grateful for the information provided by crematoria and hopes it will be of interest in providing a picture of a continuing evolving cremation movement.

However, where no returns have been received the answers to the questions must be regarded as 'unknown' for the purposes of these stats, and this will have caused some anomalies in the graphs when comparing them with those of previous years.















Pharos

13 Winter 2018