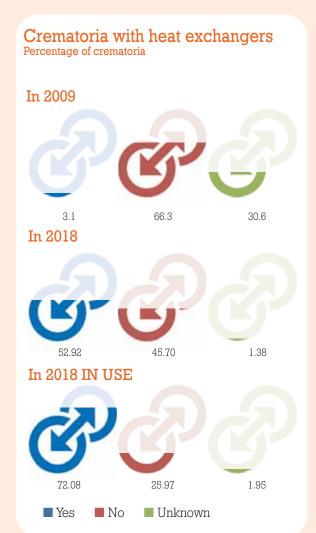

Once again the Society has surveyed all the crematoria in the UK to obtain the latest information about fees, and to learn more about existing practices and facilities.

The latest situation is compared with the situation as it was in 2007, and for comparative purposes, where a subject was not covered in 2007 the earliest date for which information is available is shown.

The Society is extremely grateful for the information provided by crematoria and hopes it will be of interest in providing a picture of a continuing evolving cremation movement.

However, where no returns have been received the answers to the questions must be regarded as 'unknown' for the purposes of these stats, and this will have caused some anomalies in the graphs when comparing them with those of previous years.